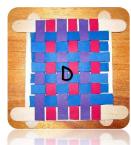

## **INSTRUCTIONS:**

- Glue the 4 popsicle sticks together with the ends sticking out about ¾". *Example A*
- Use the 4 clothes pins to hold the ends together while glue is drying. You can leave them clipped and start next step. Example B
- Glue the red & purple strips of paper on the top and bottom sticks in a vertical pattern. Leave a tiny space between each strip. Let dry for a few minutes. *Example C*
- Using the blue strips, weave them through the red and purple strips one at a time in a horizontal pattern. Start your first strip weaving on top of vertical strip then begin weaving the next blue strip underneath the vertical strip. This will make a weave pattern. Example D
- Glue the square over the weave to cover the ends. Before you glue the backing, you can trim the ends with scissors if you prefer. Let dry for a few minutes. Use your clothes pins to clamp the ends to dry more quickly. Example E
- Cut out the scripture verse and glue to front side of your weave pattern. Decorate the front side of sticks with strips of colored paper of your choice. (As seen in finished craft pictured above)