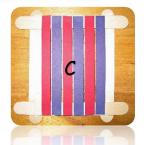

## **INSTRUCTIONS:**

- Glue the 4 popsicle sticks together with the ends sticking out about ¾". *Example A*
- Use the 4 clothes pins to hold the ends together while glue is drying. You can leave them clipped and start next step. Example B
- Glue the red & purple strips of paper on the top and bottom sticks in a vertical pattern. Leave a tiny space between each strip. Let dry for a few minutes. *Example C*
- Using the blue strips, weave them through the red and purple strips one at a time in a horizontal pattern. Start your first strip weaving on top of vertical strip then begin weaving the next blue strip underneath the vertical strip. This will make a weave pattern. Example D
- Glue the square over the weave to cover the ends. Before you glue the backing, you can trim the ends with scissors if you prefer. Let dry for a few minutes. Use your clothes pins to clamp the ends to dry more quickly. Example E
- Cut out the scripture verse and glue to front side of your weave pattern. Decorate the front side of sticks with strips of colored paper of your choice. (As seen in finished craft pictured above)